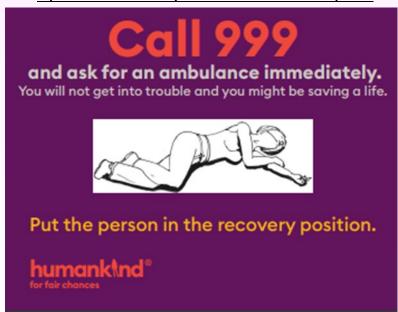

# **Getting help**

If you are concerned for yours or a friends life:

Stay Calm.

Call for an ambulance on <u>999</u>. You will <u>not</u> get in trouble for saving someone's life

REMEMBER! Be careful with trying to rehydrate someone who has mixed MDMA with alcohol. Drinking too much water can be as deadly as not drinking enough!